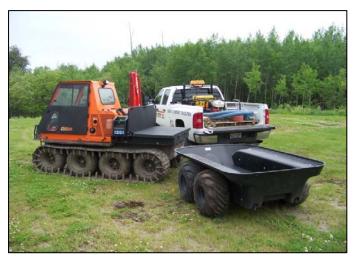

### **Optional Crane Core Box Platform**

#### **Optional Crane Flatdeck Platform**

\*Note: The Maxilift crane kit requires the auxiliary alternator (Kit #849-289) to be installed on the base Centaur unit.

Please contact your local Argo sales representative for purchasing details