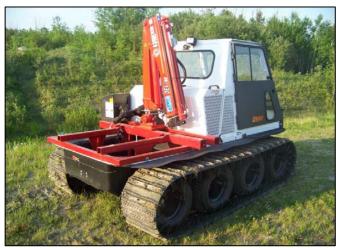

# **Centaur Maxilift Crane**

#### Dimensions

| • | Centaur | crane | platform | with | outriggers | (powder | coated) |
|---|---------|-------|----------|------|------------|---------|---------|
|---|---------|-------|----------|------|------------|---------|---------|

| • Crane hydraulic hose, fittings mounting bolts & wiring kit   |                                        |  |  |  |  |  |
|----------------------------------------------------------------|----------------------------------------|--|--|--|--|--|
| Make:                                                          | Maxilift                               |  |  |  |  |  |
| Model:                                                         | M150.2E                                |  |  |  |  |  |
| Rating:                                                        | 10,350 ft./lbs.                        |  |  |  |  |  |
| Lift:                                                          | 2,870 lb. @ 3' 10" (hydraulic)         |  |  |  |  |  |
|                                                                | 1,540 lb. @ 6' 10" (hydraulic)         |  |  |  |  |  |
|                                                                | 1,060 lb. @ 9' 11" (hydraulic)         |  |  |  |  |  |
| Boom material:                                                 | Swedish Domex memory steel             |  |  |  |  |  |
| Boom shape:                                                    | Hexagonal                              |  |  |  |  |  |
| ECI system:                                                    | Electronic device displaying the crane |  |  |  |  |  |
|                                                                | capacity during operation              |  |  |  |  |  |
| Crane comes with: 1 x Proportional side control, 1 x electric/ |                                        |  |  |  |  |  |
| hydraulic power pack                                           |                                        |  |  |  |  |  |

| Total Weight: | ~760 lbs. |
|---------------|-----------|
| Height:       | 52"       |
| Length:       | 45"       |
| Width         | 52.5"     |
| Base          | 12"       |