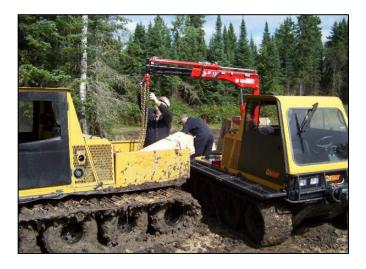

# **Centaur Maxilift Crane**

## **Standard Equipment**

| • Crane hydraulic hose, fittings mounting bolts & wiring kit   |                                        |  |  |  |  |  |
|----------------------------------------------------------------|----------------------------------------|--|--|--|--|--|
| Make:                                                          | Maxilift                               |  |  |  |  |  |
| Model:                                                         | M150.2E                                |  |  |  |  |  |
| Rating:                                                        | 10,350 ft./lbs.                        |  |  |  |  |  |
| Lift:                                                          | 2,870 lb. @ 3' 10" (hydraulic)         |  |  |  |  |  |
|                                                                | 1,540 lb. @ 6' 10" (hydraulic)         |  |  |  |  |  |
|                                                                | 1,060 lb. @ 9' 11" (hydraulic)         |  |  |  |  |  |
| Boom material:                                                 | Swedish Domex memory steel             |  |  |  |  |  |
| Boom shape:                                                    | Hexagonal                              |  |  |  |  |  |
| ECI system:                                                    | Electronic device displaying the crane |  |  |  |  |  |
|                                                                | capacity during operation              |  |  |  |  |  |
| Crane comes with: 1 x Proportional side control, 1 x electric/ |                                        |  |  |  |  |  |
| hydraulic power pack                                           |                                        |  |  |  |  |  |