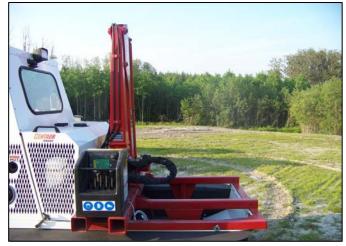

# **Centaur Maxilift Crane**

#### Dimensions

| • | Centaur | crane | platform | with | outriggers | (powder | coated) |
|---|---------|-------|----------|------|------------|---------|---------|
|---|---------|-------|----------|------|------------|---------|---------|

| • Crane hydraulic hose, fittings mounting bolts & wiring kit   |                                        |  |  |  |  |  |
|----------------------------------------------------------------|----------------------------------------|--|--|--|--|--|
| Make:                                                          | Maxilift                               |  |  |  |  |  |
| Model:                                                         | M150.2E                                |  |  |  |  |  |
| Rating:                                                        | 10,350 ft./lbs.                        |  |  |  |  |  |
| Lift:                                                          | 2,870 lb. @ 3' 10" (hydraulic)         |  |  |  |  |  |
|                                                                | 1,540 lb. @ 6' 10" (hydraulic)         |  |  |  |  |  |
|                                                                | 1,060 lb. @ 9' 11" (hydraulic)         |  |  |  |  |  |
| Boom material:                                                 | Swedish Domex memory steel             |  |  |  |  |  |
| Boom shape:                                                    | Hexagonal                              |  |  |  |  |  |
| ECI system:                                                    | Electronic device displaying the crane |  |  |  |  |  |
|                                                                | capacity during operation              |  |  |  |  |  |
| Crane comes with: 1 x Proportional side control, 1 x electric/ |                                        |  |  |  |  |  |
| hydraulic power pack                                           |                                        |  |  |  |  |  |

| Total Weight: | ~760 lbs. |
|---------------|-----------|
| Height:       | 52"       |
| Length:       | 45"       |
| Width         | 52.5"     |
| Base          | 12"       |