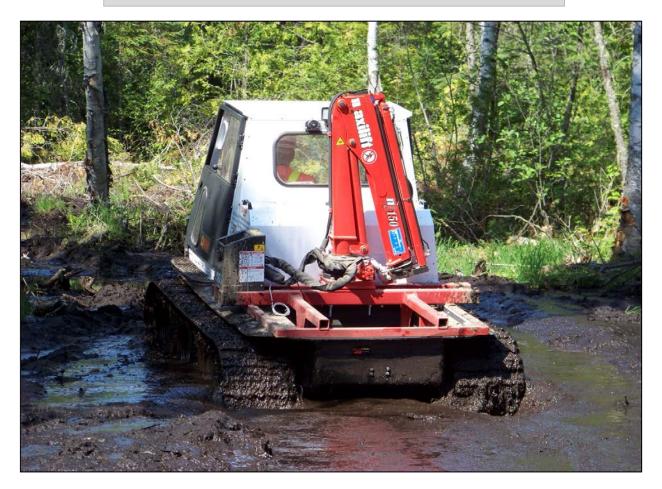

# **Centaur Maxilift Crane**

## **Standard Equipment**

| • Crane hydraulic hose, fittings mounting bolts & wiring kit   |                                        |  |  |  |  |  |
|----------------------------------------------------------------|----------------------------------------|--|--|--|--|--|
| Make:                                                          | Maxilift                               |  |  |  |  |  |
| Model:                                                         | M150.2E                                |  |  |  |  |  |
| Rating:                                                        | 10,350 ft./lbs.                        |  |  |  |  |  |
| Lift:                                                          | 2,870 lb. @ 3' 10" (hydraulic)         |  |  |  |  |  |
|                                                                | 1,540 lb. @ 6' 10" (hydraulic)         |  |  |  |  |  |
|                                                                | 1,060 lb. @ 9' 11" (hydraulic)         |  |  |  |  |  |
| Boom material:                                                 | Swedish Domex memory steel             |  |  |  |  |  |
| Boom shape:                                                    | Hexagonal                              |  |  |  |  |  |
| ECI system:                                                    | Electronic device displaying the crane |  |  |  |  |  |
|                                                                | capacity during operation              |  |  |  |  |  |
| Crane comes with: 1 x Proportional side control, 1 x electric/ |                                        |  |  |  |  |  |
| hydraulic power pack                                           |                                        |  |  |  |  |  |