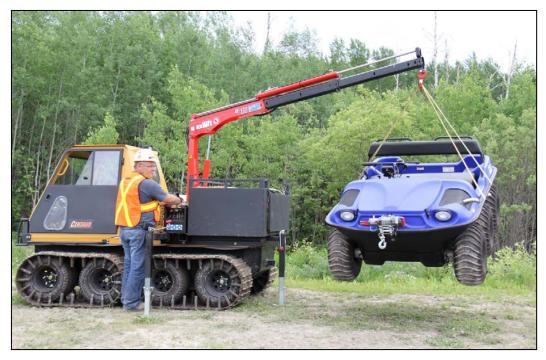

# **Centaur Maxilift Crane**

| • Crane hydraulic hose, fittings mounting bolts & wiring kit   |                                        |  |  |  |  |  |
|----------------------------------------------------------------|----------------------------------------|--|--|--|--|--|
| Make:                                                          | Maxilift                               |  |  |  |  |  |
| Model:                                                         | M150.2E                                |  |  |  |  |  |
| Rating:                                                        | 10,350 ft./lbs.                        |  |  |  |  |  |
| Lift:                                                          | 2,870 lb. @ 3' 10" (hydraulic)         |  |  |  |  |  |
|                                                                | 1,540 lb. @ 6' 10" (hydraulic)         |  |  |  |  |  |
|                                                                | 1,060 lb. @ 9' 11" (hydraulic)         |  |  |  |  |  |
| Boom material:                                                 | Swedish Domex memory steel             |  |  |  |  |  |
| Boom shape:                                                    | Hexagonal                              |  |  |  |  |  |
| ECI system:                                                    | Electronic device displaying the crane |  |  |  |  |  |
|                                                                | capacity during operation              |  |  |  |  |  |
| Crane comes with: 1 x Proportional side control, 1 x electric/ |                                        |  |  |  |  |  |
| hydraulic power pack                                           |                                        |  |  |  |  |  |