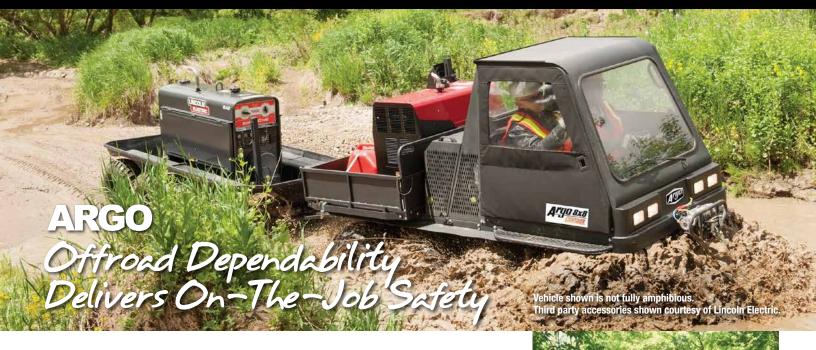

#### Trust the Extreme Terrain ARGO to take crews wherever they're needed - and get them home safely!

#### "Get home" safe & sure

ARGO goes where others can't follow! 8x8 mobility and strong-but-light construction lets crews traverse all types of terrain from rock to muskeg to deep snow.

- Choice of rubber tracks can reduce ground pressure to less than a footstep
- Swim or ford water obstacles with no preparation required to enter or exit
- Integral skid plate and high ground clearance prevent undercarriage damage and hang ups